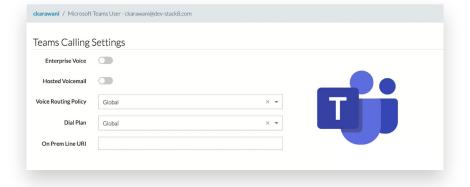

SMACS is also fully integrated with Microsoft Teams Calling and Direct Routing. You can manage Microsoft Office 365 licenses, provision users for Calling in Microsoft Teams, and manage Microsoft Direct Routing all within two tiles.

MANAGE MICROSOFT TEAMS CALLING AND DIRECT ROUTING WITHOUT POWERSHELL