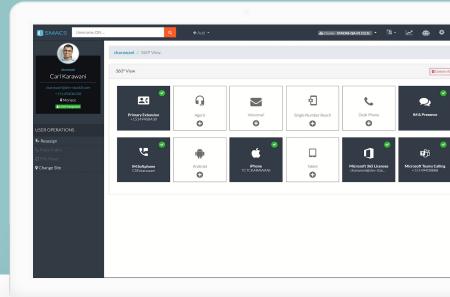

# SMACS 7 FEATURES AND BENEFITS

With SMACS you not only get a 360° view of your entire UC infrastructure, you can also offload or completely eliminate routine provisioning tasks without ever having to deal with complex templates or worry about compromising admin security. And with ITSM integrations, you have the freedom to extend SMACS any way you want.

SMACS is also fully integrated with Microsoft Teams Calling and Direct Routing. You can manage Microsoft Office 365 licenses, provision users for Calling in Microsoft Teams, and manage Microsoft Direct Routing all within two tiles.